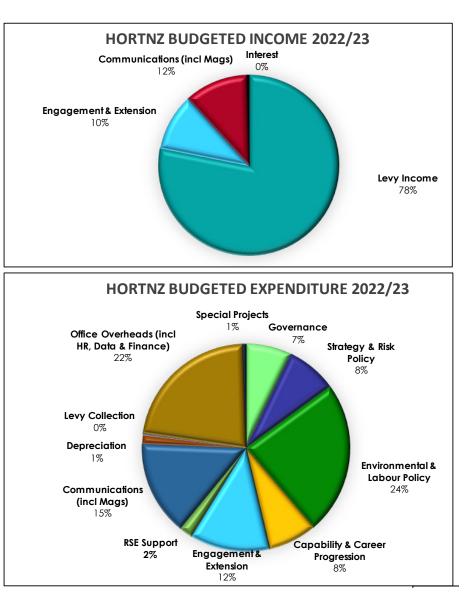

| HORTNZ CORE BUDGET 2022/2023               |                |
|--------------------------------------------|----------------|
| INCOME                                     | Budget 2022/23 |
| Levy Income                                | 5,352,500      |
| Engagement & Extension                     | 698,600        |
| Communications (incl Mags)                 | 779,500        |
| Interest                                   | 25,000         |
| TOTAL INCOME                               | 6,855,600      |
| EXPENDITURE                                | Budget 2022/23 |
| Governance                                 | 515,317        |
| Strategy & Risk Policy                     | 563,000        |
| Environmental & Labour Policy              | 1,715,700      |
| Capability & Career Progression            | 543,200        |
| Engagement & Extension                     | 899,000        |
| RSE Support                                | 150,000        |
| Communications (incl Mags)                 | 1,060,000      |
| Depreciation                               | 95,000         |
| Levy Collection                            | 27,000         |
| Office Overheads (incl HR, Data & Finance) | 1,598,942      |
| Special Projects                           | 35,000         |
| TOTAL EXPENDITURE                          | 7,202,159      |
| CORE SURPLUS/DEFICIT                       | (346,559)      |